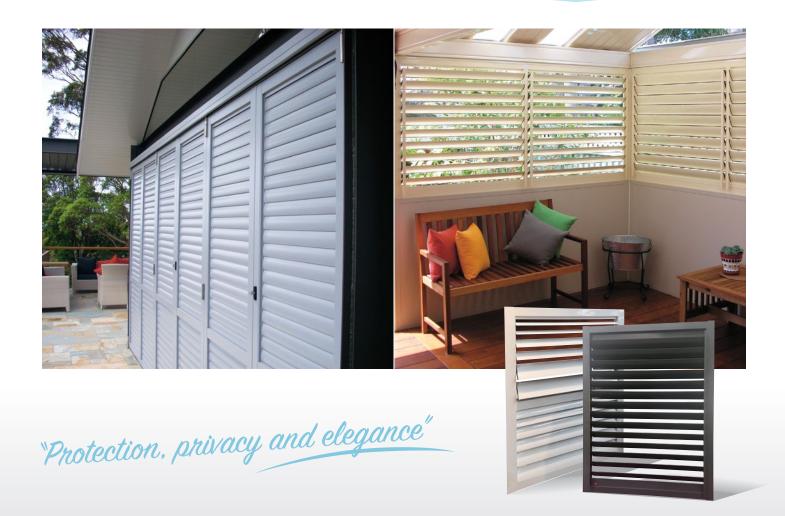

- Perfect in standalone applications on decks, verandahs, courtyards and balconies
- Fixed or manual opening using the Simplex<sup>™</sup> pivot system
- Hand cranked or motor driven options using the Helix™ drive system
- Full range of colours or fully anodised finish to suit most homes
- Provides protection from the sun and wind
- · Adds privacy whilst enhancing visual appeal
- It's an affordable way to add value to your home!

Stratco Louvrespan Sun Louvres and Shutters are made to order and are manufactured from strong aluminium extrusions.

With fixed, or operable blades and sliding, bi-folding and hinged shutter systems available Louvrespan is the perfect sun louvre and shutter solution for a wide variety of applications.