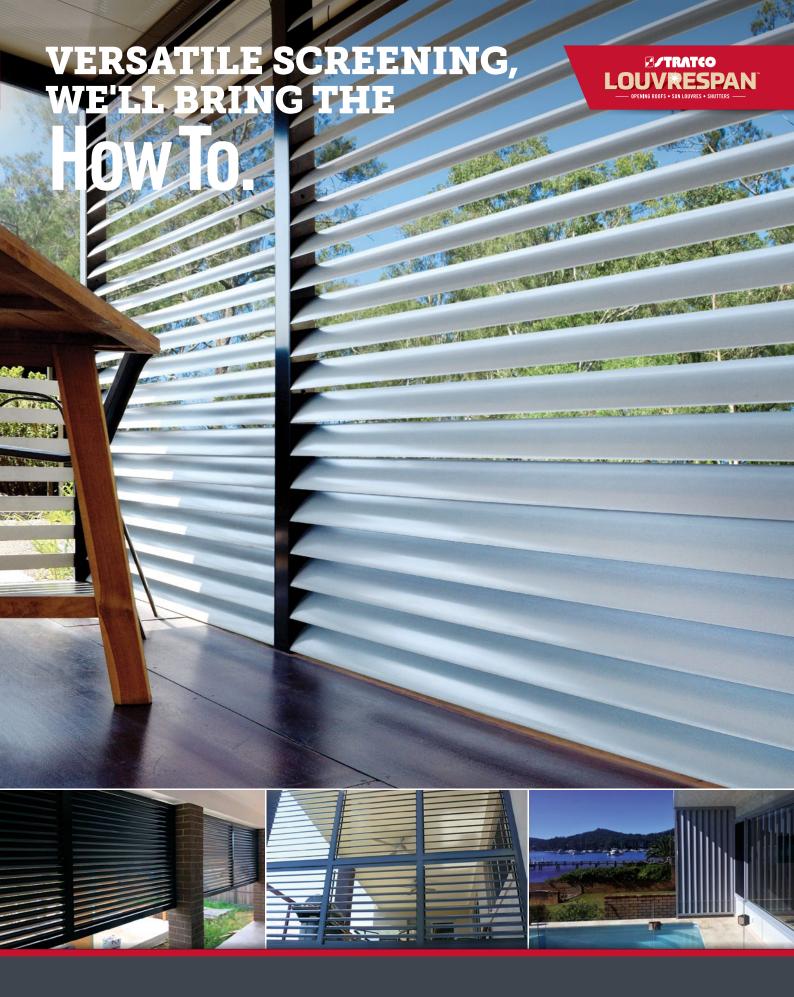

## STRATCO LOUVRESPAN™

SUN LOUVRES AND SHUTTERS

## **SUN LOUVRES AND SHUTTERS**

Stratco Louvrespan Sun Louvres and Shutters are a versatile screening solution for enhancing your outdoor living area. The elegant louvre designs are distinguished by their clean symmetrical lines and fine leading edges.