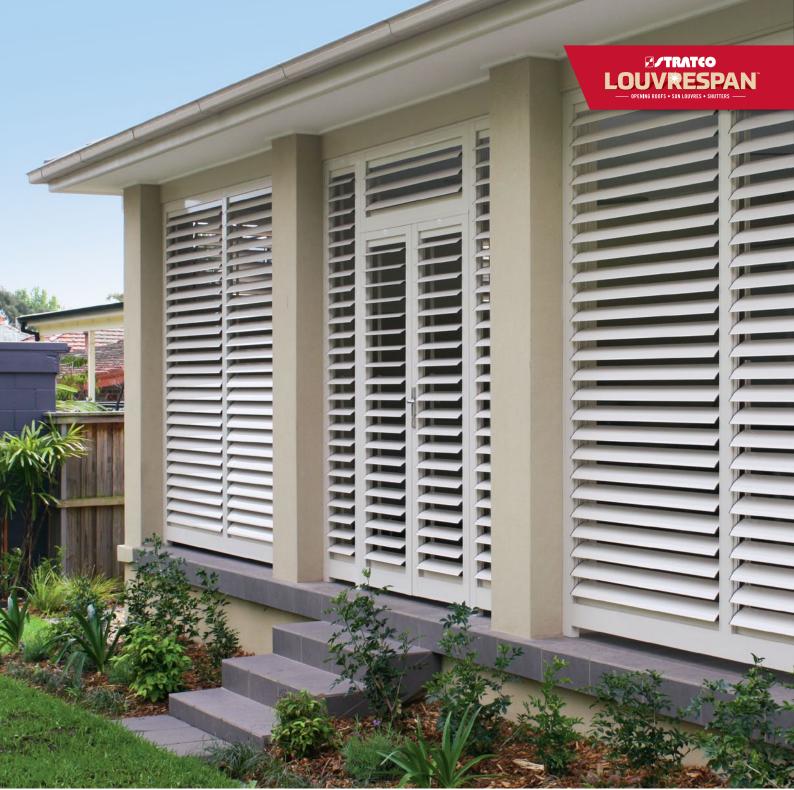

Stratco Louvrespan Sun Louvres and Shutters are made to order and are manufactured from strong aluminium extrusions.

With fixed, or operable blades and sliding, bi-folding and hinged shutter systems available Louvrespan is the perfect sun louvre and shutter solution for a wide variety of applications.

## **FEATURES:**

- All fabricated in Australia by Stratco
- All louvre systems are made to custom dimensions to suit your application
- Motor driven units use a quality Somfy motor
- Stratco extrusions are of a thicker wall section for added strength and durability
- All louvres are powder coated to customer specifications/ colours
- $\bullet$  Louvres can also be anodised anodised locally to 25  $\mu m$  clear finish
- Frame sizes are 62mm x 42mm an option of 105mm x 42mm is also available
- Larger panels can be split into bays to enable easier installation.