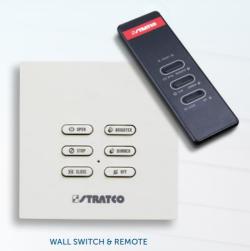

DESIGNED

FOR EASY

- Controlled with standard remote control and wall switch
- Can be controlled by your smartphone with additional hardware
- Daylight white 5000K colour temperature
- Bright 500 Lumen LED light output
- UV protected cables for outdoor use
- Safe 24V plug & play wiring
- Simple DIY installation
- Dimmable LEDs
- IP68 rating.

Build your light system with the following component kits (sold separately):

- Standard Kit Includes 4 x 5W LED patio louvre lights, cables and grommets
- Expansion Kit Includes 2 x 5W LED patio louvre lights, cables and grommets
- Controller Kit with built-in power supply, motor controller, LED controller, hand held remote and wall switch
- Retro-fit Controller Kit is also available that can be paired with the motor controller on an existing Sunroof or Allure unit.