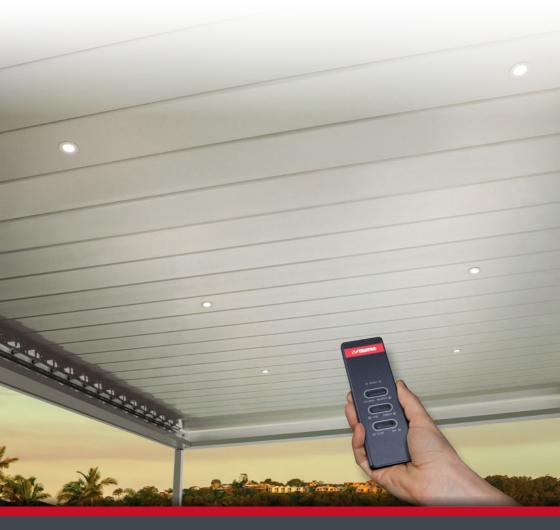

## LED PATIO LOUVRE LIGHTING KIT

Transform your Stratco Outback<sup>®</sup> Sunroof Patio or Pavilion Allure with outdoor lighting that creates a welcoming ambience as well as adding a sense of security. Install a Stratco Patio Louvre Lighting Kit to illuminate your BBQ and alfresco dining area and increase your opportunities for entertaining with family and friends all-year-round.

DESIGNED

FOR EASY

- Controlled with standard remote control and wall switch
- Can be controlled by your smartphone with additional hardware
- Daylight white 5000K colour temperature
- Bright 500 Lumen LED light output
- UV protected cables for outdoor use
- Safe 24V plug & play wiring
- Simple DIY installation
- Dimmable LEDs
- IP68 rating.