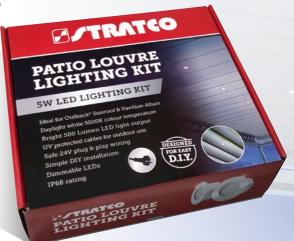

DESIGNED

FOR EASY

- Controlled with standard remote control and wall switch
- Can be controlled by your smartphone with additional hardware
- Daylight white 5000K colour temperature
- Bright 500 Lumen LED light output
- UV protected cables for outdoor use
- Safe 24V plug & play wiring
- Simple DIY installation
- Dimmable LEDs
- IP68 rating.

Build your light system with the following component kits (sold separately):

- Standard Kit Includes 4 x 5W LED patio louvre lights, cables and grommets
- Expansion Kit Includes 2 x 5W LED patio louvre lights, cables and grommets
- Controller Kit with built-in power supply, motor controller, LED controller, hand held remote and wall switch
- Retro-fit Controller Kit is also available that can be paired with the motor controller on an existing Sunroof or Allure unit.