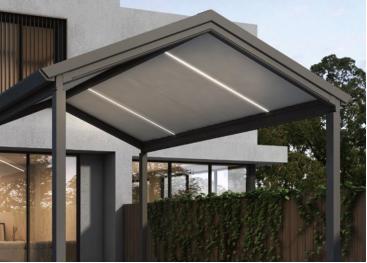

#### **Invest In Cooldek Roofing**

- One product to produce that classic steel roof look with a smooth ceiling underside while offering outstanding cooling performance.
- Choice of Cooldek Classic or Cooldek CGI roof profiles.
- Choose from five insulation thicknesses.
- Wide range of popular rooftop colours.
- Ceiling-like underside is available in White.
- Exceptional strength reduces the number of beams and framework required.
- Reduces heat by up to 63% from above on hot days to make your outdoor living area more comfortable.
- Saves on electricity by reducing indoor cooling energy costs and your carbon footprint.
- Cyclonic and non-cyclonic certification.
- Group 1 fire resistance certification up to BAL 29.

#### **Underside Profiles**

**«** SCAN THIS QR CODE TO FIND A STRATCO NEAR YOU

1300 155 155 stratco.com.au

All brands and logos/images accompanied by ® or ™ are trade marks of Stratco (Australia) Pty Limited. ® Copyright May 2013