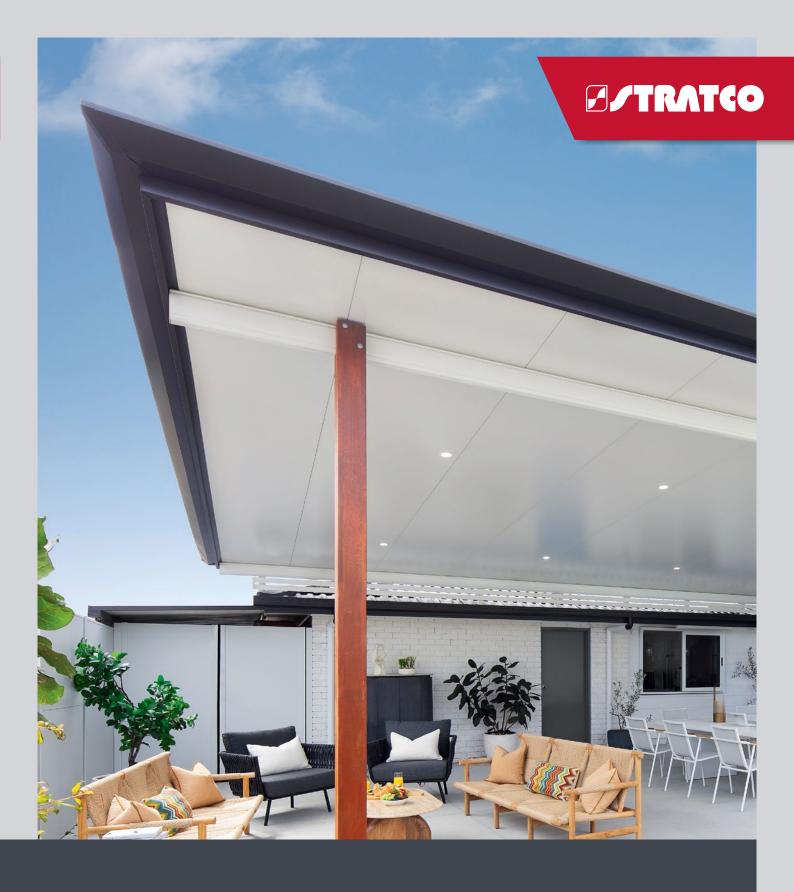

# Stratco Cooldek® Roofing

Verandahs | Patios | Walling

#### **Outdoor Living**

Experience outdoor comfort under a Stratco Patio with Cooldek® roofing. This innovative insulated panel offers roofing, insulation, and a ceiling-like finish in one product, with excellent cooling performance and spanning capabilities. Extend your outdoor living all year round with Stratco Cooldek.