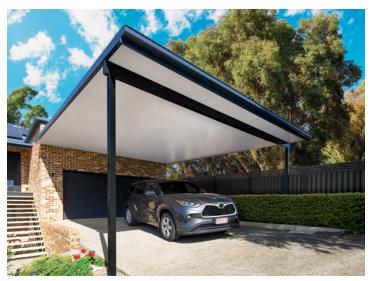

#### **Outdoor Living**

Experience outdoor comfort under a Stratco Patio with Cooldek® roofing. This innovative insulated panel offers roofing, insulation, and a ceiling-like finish in one product, with excellent cooling performance and spanning capabilities. Extend your outdoor living all year round with Stratco Cooldek.

#### Impressive Strength, Incredibly Long Spans

With exceptional strength and impressive spanning capability up to 9 metres unsupported, Cooldek minimises beams and framework for a cleaner, spacious appearance. Installation is simple, with an inbuilt rebate to conceal wiring for fans and light fittings. Designed to Australian Standards, Stratco Cooldek ensures quality, strength, and versatility for your outdoor space.