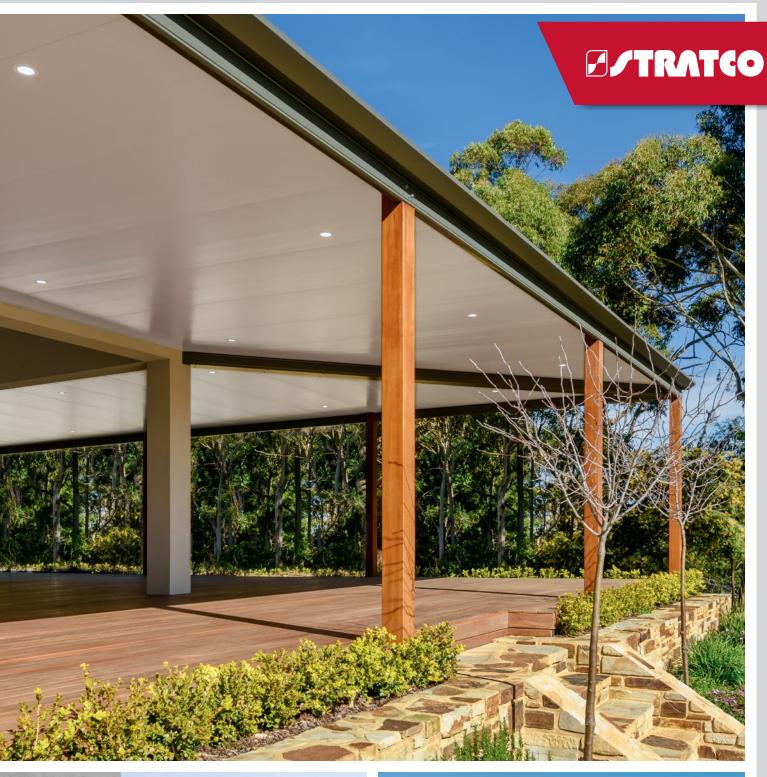

#### **Outdoor Living**

Experience outdoor comfort under a Stratco Patio with Cooldek® roofing. This innovative insulated panel offers roofing, insulation, and a ceiling-like finish in one product, with excellent cooling performance and spanning capabilities. Extend your outdoor living all year round with Stratco Cooldek.

#### **Insulated Advantage For Cooling Comfort**

Stratco Cooldek roofing features EPS insulated core bonded to easy-to-clean coloured steel underside and profiled steel topside, reducing heat from above, minimising noise, and helping keep your home cool.

#### Impressive Strength, Incredibly Long Spans

With exceptional strength and impressive spanning capability up to 9 metres unsupported, Cooldek minimises beams and framework for a cleaner, spacious appearance. Installation is simple, with an inbuilt rebate to conceal wiring for fans and light fittings. Designed to Australian Standards, Stratco Cooldek ensures quality, strength, and versatility for your outdoor space.

#### **Invest In Cooldek Roofing**

- One product to produce that classic steel roof look with a smooth ceiling underside while offering outstanding cooling performance.
- Choice of Cooldek Classic or Cooldek CGI roof profiles.
- Choose from five insulation thicknesses.
- Wide range of popular rooftop colours.
- Ceiling-like underside is available in White.
- Exceptional strength reduces the number of beams and framework required.
- Reduces heat by up to 63% from above on hot days to make your outdoor living area more comfortable.
- Saves on electricity by reducing indoor cooling energy costs and your carbon footprint.
- Cyclonic and non-cyclonic certification.
- Group 1 fire resistance certification up to BAL 29.