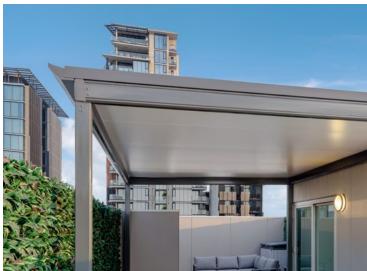

#### **Invest In Cooldek Roofing**

- One product to produce that classic steel roof look with a smooth ceiling underside while offering outstanding cooling performance.
- Choice of Cooldek Classic or Cooldek CGI roof profiles.
- Choose from five insulation thicknesses.
- Wide range of popular rooftop colours.
- Ceiling-like underside is available in White.
- Exceptional strength reduces the number of beams and framework required.
- Reduces heat by up to 63% from above on hot days to make your outdoor living area more comfortable.
- Saves on electricity by reducing indoor cooling energy costs and your carbon footprint.
- Cyclonic and non-cyclonic certification.
- Group 1 fire resistance certification up to BAL 29.

#### **Underside Profiles**

**«** SCAN THIS QR CODE TO FIND A STRATCO NEAR YOU

1300 155 155 stratco.com.au

All brands and logos/images accompanied by ® or ™ are trade marks of Stratco (Australia) Pty Limited. ® Copyright May 2013