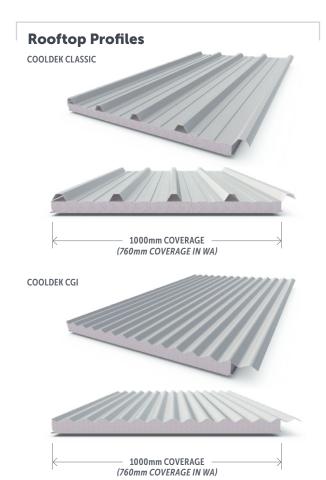

#### **Invest In Cooldek Roofing**

- One product to produce that classic steel roof look with a smooth ceiling underside while offering outstanding cooling performance.
- Choice of Cooldek Classic or Cooldek CGI roof profiles.
- Choose from five insulation thicknesses.
- Wide range of popular rooftop colours.
- Ceiling-like underside is available in White.
- Exceptional strength reduces the number of beams and framework required.
- Reduces heat by up to 63% from above on hot days to make your outdoor living area more comfortable.
- Saves on electricity by reducing indoor cooling energy costs and your carbon footprint.
- Cyclonic and non-cyclonic certification.
- Group 1 fire resistance certification up to BAL 29.

Both profiles are available in 50, 75, 100, 125 or 150mm insulation thickness.

NOTE: All Cooldek sheets are provided at a minimum length of 2000mm. Where Cooldek sheets of less than 2000mm are required they will need to be cut on site.